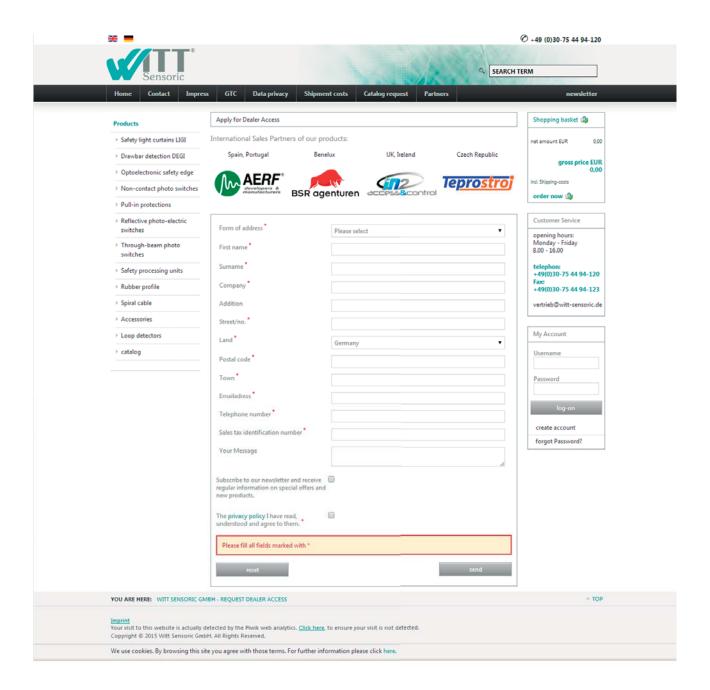

## 2. Please complete the form.

Information marked with a red asterisk a mandatory and needed to open up your dealer access.

3. Once the form has been sent and the data has been manually checked you will receive a confirmation email with your access data.

This is not an automatic process. Please accept possible delays up until 2 days. This is a unique procedure only for new registrations.

If you do not receive the confirmation email please check the spam folder of your email account.